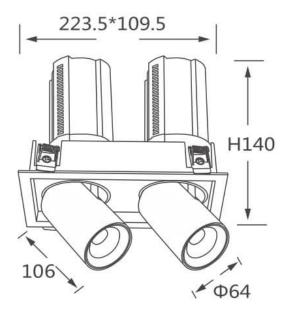

## GAP S2

Lavov downlight from the family GAP S2 with a power of 2x20W and a reflector of 24 degrees beam angle. With a total lumen output of 4000lm and an efficacy of 100lm/W. CCT 4000K. . Made in Die Cast Aluminum and finished in White color. ON/OFF driver.