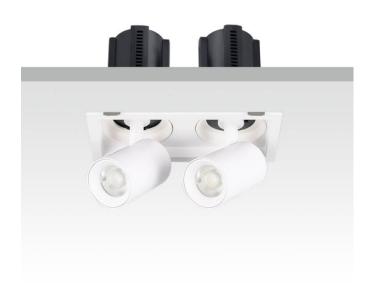

## GAP S2

Lavov downlight from the family GAP S2 with a power of 2x20W and a reflector of 24 degrees beam angle. With a total lumen output of 4000lm and an efficacy of 100lm/W. CCT 4000K. . Made in Die Cast Aluminum and finished in White color. ON/OFF driver.