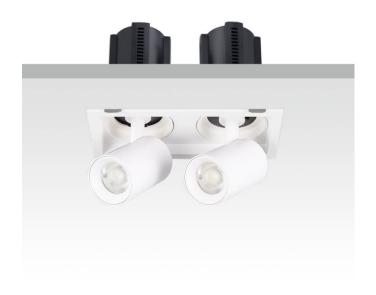

## GAP S2

Lavov downlight from the family GAP S2 with a power of 2x20Wand a reflector of 24 degrees beam angle. With a total lumen output of 4000lm and an efficacy of 100lm/W. CCT 4000K. . Made in Die Cast Aluminum and finished in Black color. ON/OFF driver.

| Item code    | 86.D050.2421.02 |
|--------------|-----------------|
| Product type | Indoor          |
| Category     | Downlights      |
| Family       | GAP             |
| Subfamily    | GAP S2          |
| Pictograms   |                 |