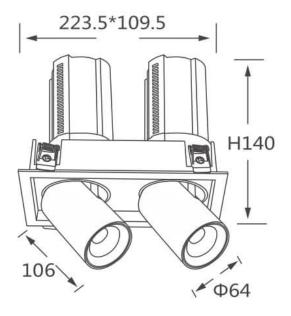

## GAP S2

Lavov downlight from the family GAP S2 with a power of 2x20Wand a reflector of 24 degrees beam angle. With a total lumen output of 4000lm and an efficacy of 100lm/W. CCT 4000K. . Made in Die Cast Aluminum and finished in Black color. ON/OFF driver.

## **Scheme**

| Product                    |                |
|----------------------------|----------------|
| Real power (W)             | 2x20           |
| Real luminous flux (Lm)    | 4000           |
| Luminous efficiency (Lm/W) | 100            |
| Beam angle (º)             | 24             |
| Life time (h)              | 50000 h L80B10 |
| Colour                     | Black          |
| Control gear included      | Yes            |
| Control gear               | ON/OFF         |
| Flicker Free               | Yes            |
| Light source               | LED            |
| Type of LED                | СОВ            |
| Colour temperature (K)     | 4000K          |
| Colour consistency (SDCM)  | SDCM<3         |
| CRI                        | 90             |