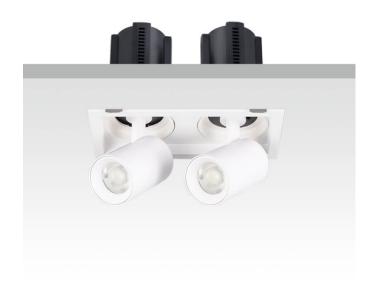

## GAP S2

Lavov downlight from the family GAP S2 with a power of 2x20Wand a reflector of 24 degrees beam angle. With a total lumen output of 4000lm and an efficacy of 100lm/W. CCT 4000K. . Made in Die Cast Aluminum and finished in White color. DALI driver.

| Item code    | 86.D050.2423.01 |
|--------------|-----------------|
| Product type | Indoor          |
| Category     | Downlights      |
| Family       | GAP             |
| Subfamily    | GAP S2          |
| Pictograms   |                 |