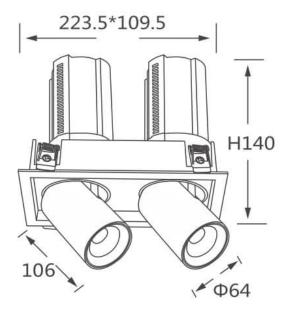

## **Scheme**

| Product                    |                |
|----------------------------|----------------|
| Real power (W)             | 2x20           |
| Real luminous flux (Lm)    | 4000           |
| Luminous efficiency (Lm/W) | 100            |
| Beam angle (º)             | 24             |
| Life time (h)              | 50000 h L80B10 |
| Colour                     | White          |
| Control gear included      | Yes            |
| Control gear               | DALI           |
| Flicker Free               | Yes            |
| Light source               | LED            |
| Type of LED                | СОВ            |
| Colour temperature (K)     | 4000K          |
| Colour consistency (SDCM)  | SDCM<3         |
| CRI                        | 90             |