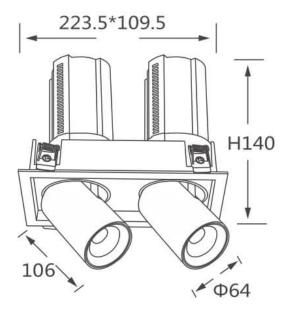

## GAP S2

Lavov downlight from the family GAP S2 with a power of 2x20Wand a reflector of 24 degrees beam angle. With a total lumen output of 4000lm and an efficacy of 100lm/W. CCT 4000K. . Made in Die Cast Aluminum and finished in Black color. DALI driver.

## **Scheme**

| Product                    |                |
|----------------------------|----------------|
| Real power (W)             | 2x20           |
| Real luminous flux (Lm)    | 4000           |
| Luminous efficiency (Lm/W) | 100            |
| Beam angle (º)             | 24             |
| Life time (h)              | 50000 h L80B10 |
| Colour                     | Black          |
| Control gear included      | Yes            |
| Control gear               | DALI           |
| Flicker Free               | Yes            |
| Light source               | LED            |
| Type of LED                | СОВ            |
| Colour temperature (K)     | 4000K          |
| Colour consistency (SDCM)  | SDCM<3         |
| CRI                        | 90             |