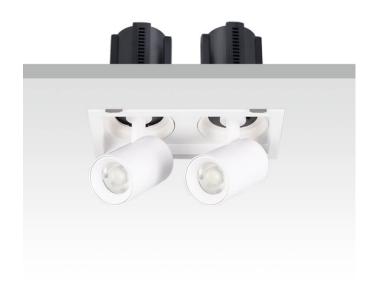

## GAP S2

Lavov downlight from the family GAP S2 with a power of 2x20Wand a reflector of 24 degrees beam angle. With a total lumen output of 4000lm and an efficacy of 100lm/W. CCT 4000K. . Made in Die Cast Aluminum and finished in Black color. DALI driver.