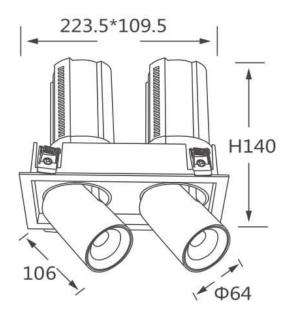

## **Scheme**

| Product                    |                        |
|----------------------------|------------------------|
| Real power (W)             | 2x20                   |
| Real luminous flux (Lm)    | 4000                   |
| Luminous efficiency (Lm/W) | 100                    |
| Beam angle (º)             | 24                     |
| Life time (h)              | 50000 h L80B10         |
| Colour                     | White                  |
| Control gear included      | Yes                    |
| Control gear               | Dimmable Casamby ready |
| Flicker Free               | Yes                    |
| Light source               | LED                    |
| Type of LED                | СОВ                    |
| Colour temperature (K)     | 4000K                  |
| Colour consistency (SDCM)  | SDCM<3                 |
| CRI                        | 90                     |