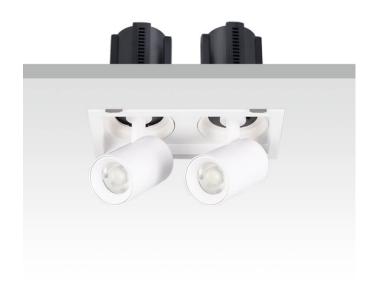

## **GAP S2-Smart**

Lavov downlight from the family GAP S2 with a power of 2x20Wand a reflector of 24 degrees beam angle. With a total lumen output of 4000lm and an efficacy of 100lm/W. CCT 4000K. . Made in Die Cast Aluminum and finished in White color. Dimmable Casamby ready driver.