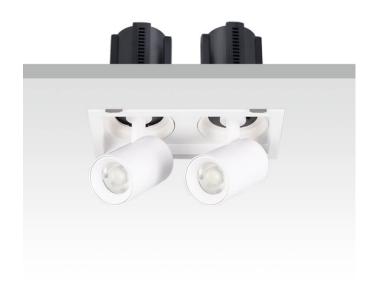

## **GAP S2-Smart**

Lavov downlight from the family GAP S2 with a power of 2x20Wand a reflector of 24 degrees beam angle. With a total lumen output of 4000lm and an efficacy of 100lm/W. CCT 4000K. . Made in Die Cast Aluminum and finished in Black color. Dimmable Casamby ready driver.