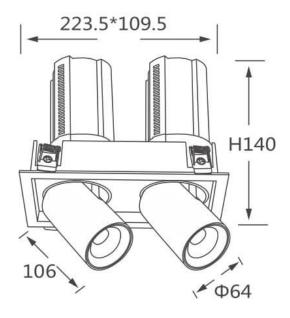

## **Scheme**

| Product                    |                        |
|----------------------------|------------------------|
| Real power (W)             | 2x20                   |
| Real luminous flux (Lm)    | 4000                   |
| Luminous efficiency (Lm/W) | 100                    |
| Beam angle (º)             | 24                     |
| Life time (h)              | 50000 h L80B10         |
| Colour                     | Black                  |
| Control gear included      | Yes                    |
| Control gear               | Dimmable Casamby ready |
| Flicker Free               | Yes                    |
| Light source               | LED                    |
| Type of LED                | СОВ                    |
| Colour temperature (K)     | 4000K                  |
| Colour consistency (SDCM)  | SDCM<3                 |
| CRI                        | 90                     |