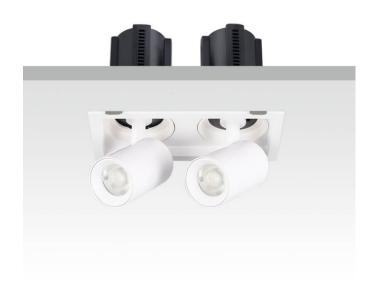

## GAP S2

Lavov downlight from the family GAP S2 with a power of 2x20Wand a reflector of 36 degrees beam angle. With a total lumen output of 4000lm and an efficacy of 100lm/W. CCT 4000K. . Made in Die Cast Aluminum and finished in White color. ON/OFF driver.

| Item code    | 86.D050.2431.01 |
|--------------|-----------------|
| Product type | Indoor          |
| Category     | Downlights      |
| Family       | GAP             |
| Subfamily    | GAP S2          |
| Pictograms   |                 |