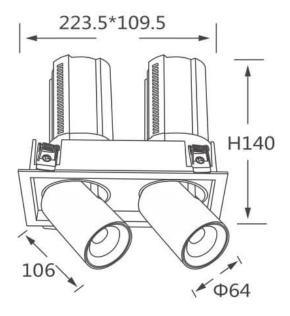

## **Scheme**

| Product                    |                |
|----------------------------|----------------|
| Real power (W)             | 2x20           |
| Real luminous flux (Lm)    | 4000           |
| Luminous efficiency (Lm/W) | 100            |
| Beam angle (º)             | 36             |
| Life time (h)              | 50000 h L80B10 |
| Colour                     | White          |
| Control gear included      | Yes            |
| Control gear               | ON/OFF         |
| Flicker Free               | Yes            |
| Light source               | LED            |
| Type of LED                | СОВ            |
| Colour temperature (K)     | 4000K          |
| Colour consistency (SDCM)  | SDCM<3         |
| CRI                        | 90             |