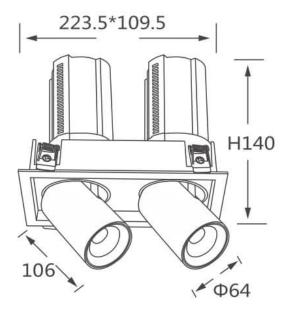

## GAP S2

Lavov downlight from the family GAP S2 with a power of 2x20Wand a reflector of 36 degrees beam angle. With a total lumen output of 4000lm and an efficacy of 100lm/W. CCT 4000K. . Made  $\,$ in Die Cast Aluminum and finished in Black color. ON/OFF driver.