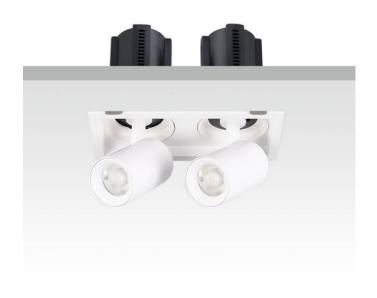

## GAP S2

Lavov downlight from the family GAP S2 with a power of 2x20Wand a reflector of 36 degrees beam angle. With a total lumen output of 4000lm and an efficacy of 100lm/W. CCT 4000K. . Made  $\,$ in Die Cast Aluminum and finished in Black color. ON/OFF driver.