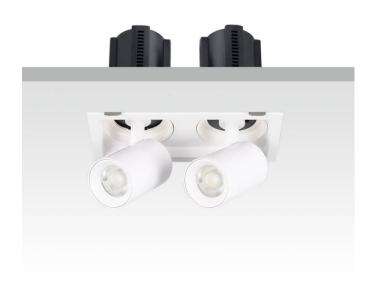

## GAP S2

Lavov downlight from the family GAP S2 with a power of 2x20Wand a reflector of 36 degrees beam angle. With a total lumen output of 4000lm and an efficacy of 100lm/W. CCT 4000K. . Made  $\,$ in Die Cast Aluminum and finished in White color. DALI driver.