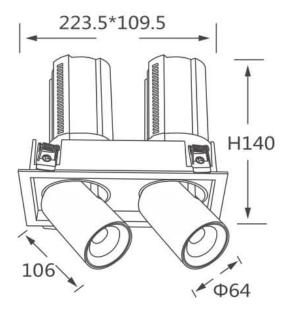

## GAP S2

Lavov downlight from the family GAP S2 with a power of 2x20Wand a reflector of 36 degrees beam angle. With a total lumen output of 4000lm and an efficacy of 100lm/W. CCT 4000K. . Made  $\,$ in Die Cast Aluminum and finished in White color. DALI driver.