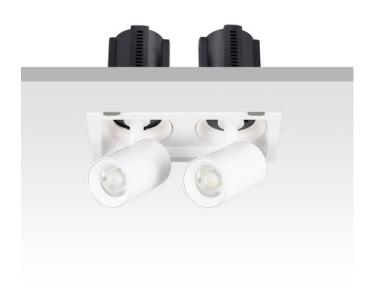

## GAP S2

Lavov downlight from the family GAP S2 with a power of 2x20W and a reflector of 36 degrees beam angle. With a total lumen output of 4000lm and an efficacy of 100lm/W. CCT 4000K. . Made in Die Cast Aluminum and finished in Black color. DALI driver.