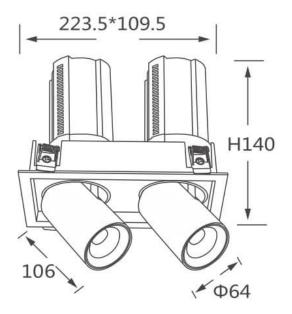

## GAP S2

Lavov downlight from the family GAP S2 with a power of 2x20W and a reflector of 36 degrees beam angle. With a total lumen output of 4000lm and an efficacy of 100lm/W. CCT 4000K. . Made in Die Cast Aluminum and finished in Black color. DALI driver.