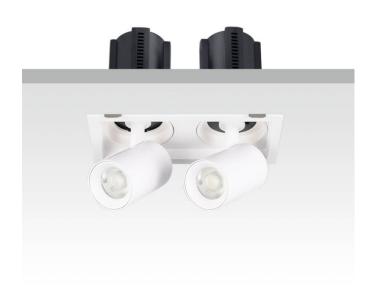

## GAP S2-Smart

Lavov downlight from the family GAP S2 with a power of 2x20W and a reflector of 36 degrees beam angle. With a total lumen output of 4000lm and an efficacy of 100lm/W. CCT 4000K. . Made in Die Cast Aluminum and finished in White color. Dimmable Casamby ready driver.