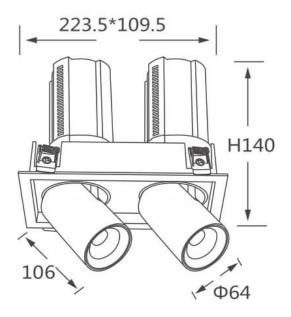

## GAP S2-Smart

Lavov downlight from the family GAP S2 with a power of 2x20W and a reflector of 36 degrees beam angle. With a total lumen output of 4000lm and an efficacy of 100lm/W. CCT 4000K. . Made in Die Cast Aluminum and finished in White color. Dimmable Casamby ready driver.