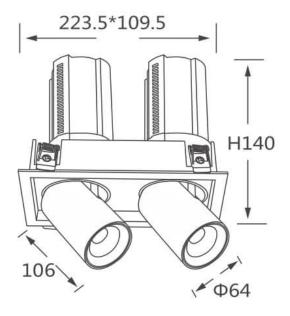

## **Scheme**

| Product                    |                        |
|----------------------------|------------------------|
| Real power (W)             | 2x20                   |
| Real luminous flux (Lm)    | 4000                   |
| Luminous efficiency (Lm/W) | 100                    |
| Beam angle (º)             | 36                     |
| Life time (h)              | 50000 h L80B10         |
| Colour                     | Black                  |
| Control gear included      | Yes                    |
| Control gear               | Dimmable Casamby ready |
| Flicker Free               | Yes                    |
| Light source               | LED                    |
| Type of LED                | СОВ                    |
| Colour temperature (K)     | 4000K                  |
| Colour consistency (SDCM)  | SDCM<3                 |
| CRI                        | 90                     |