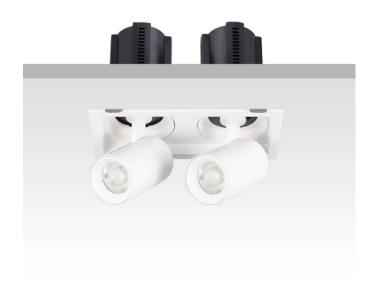

## **GAP S2-Smart**

Lavov downlight from the family GAP S2 with a power of 2x20Wand a reflector of 36 degrees beam angle. With a total lumen output of 4000lm and an efficacy of 100lm/W. CCT 4000K. . Made in Die Cast Aluminum and finished in Black color. Dimmable Casamby ready driver.