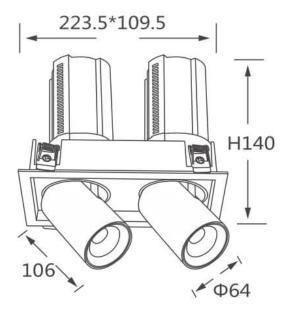

## GAP S2

Lavov downlight from the family GAP S2 with a power of 2x20Wand a reflector of 55 degrees beam angle. With a total lumen output of 4000lm and an efficacy of 100lm/W. CCT 4000K. . Made in Die Cast Aluminum and finished in White color. ON/OFF driver.