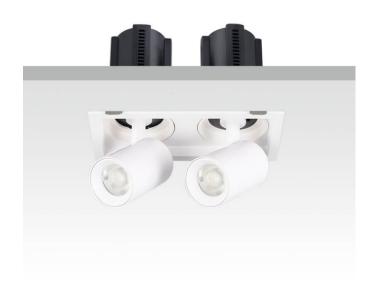

## GAP S2

Lavov downlight from the family GAP S2 with a power of 2x20Wand a reflector of 55 degrees beam angle. With a total lumen output of 4000lm and an efficacy of 100lm/W. CCT 4000K. . Made in Die Cast Aluminum and finished in White color. ON/OFF driver.