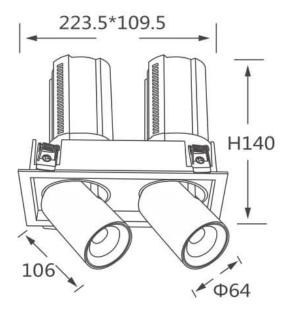

## GAP S2

Lavov downlight from the family GAP S2 with a power of 2x20Wand a reflector of 55 degrees beam angle. With a total lumen output of 4000lm and an efficacy of 100lm/W. CCT 4000K. . Made in Die Cast Aluminum and finished in Black color. ON/OFF driver.

## **Scheme**

| Product                    |                |
|----------------------------|----------------|
| Real power (W)             | 2x20           |
| Real luminous flux (Lm)    | 4000           |
| Luminous efficiency (Lm/W) | 100            |
| Beam angle (º)             | 55             |
| Life time (h)              | 50000 h L80B10 |
| Colour                     | Black          |
| Control gear included      | Yes            |
| Control gear               | ON/OFF         |
| Flicker Free               | Yes            |
| Light source               | LED            |
| Type of LED                | СОВ            |
| Colour temperature (K)     | 4000K          |
| Colour consistency (SDCM)  | SDCM<3         |
| CRI                        | 90             |