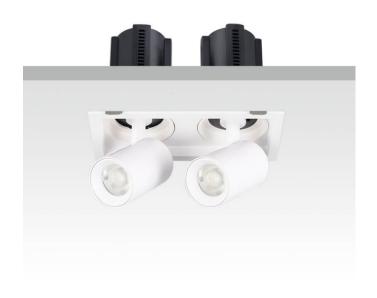

## GAP S2

Lavov downlight from the family GAP S2 with a power of 2x20Wand a reflector of 55 degrees beam angle. With a total lumen output of 4000lm and an efficacy of 100lm/W. CCT 4000K. . Made in Die Cast Aluminum and finished in Black color. ON/OFF driver.

| Item code    | 86.D050.2441.02 |
|--------------|-----------------|
| Product type | Indoor          |
| Category     | Downlights      |
| Family       | GAP             |
| Subfamily    | GAP S2          |
| Pictograms   |                 |