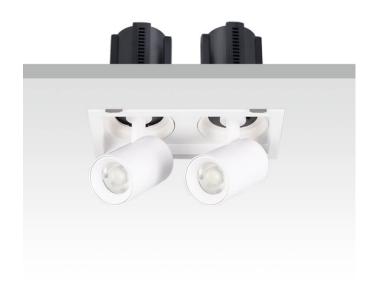

## GAP S2

Lavov downlight from the family GAP S2 with a power of 2x20Wand a reflector of 55 degrees beam angle. With a total lumen output of 4000lm and an efficacy of 100lm/W. CCT 4000K. . Made in Die Cast Aluminum and finished in White color. DALI driver.