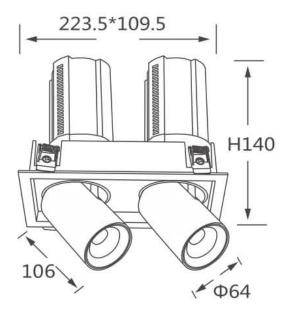

## GAP S2

Lavov downlight from the family GAP S2 with a power of 2x20Wand a reflector of 55 degrees beam angle. With a total lumen output of 4000lm and an efficacy of 100lm/W. CCT 4000K. . Made in Die Cast Aluminum and finished in White color. DALI driver.

## **Scheme**

| Product                    |                |
|----------------------------|----------------|
| Real power (W)             | 2x20           |
| Real luminous flux (Lm)    | 4000           |
| Luminous efficiency (Lm/W) | 100            |
| Beam angle (º)             | 55             |
| Life time (h)              | 50000 h L80B10 |
| Colour                     | White          |
| Control gear included      | Yes            |
| Control gear               | DALI           |
| Flicker Free               | Yes            |
| Light source               | LED            |
| Type of LED                | СОВ            |
| Colour temperature (K)     | 4000K          |
| Colour consistency (SDCM)  | SDCM<3         |
| CRI                        | 90             |