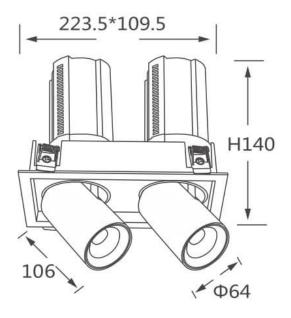

## GAP S2

Lavov downlight from the family GAP S2 with a power of 2x20Wand a reflector of 55 degrees beam angle. With a total lumen output of 4000lm and an efficacy of 100lm/W. CCT 4000K. . Made  $\,$ in Die Cast Aluminum and finished in Black color. DALI driver.