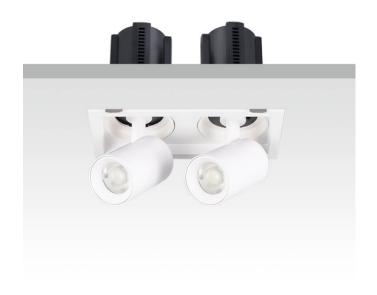

## GAP S2

Lavov downlight from the family GAP S2 with a power of 2x20Wand a reflector of 55 degrees beam angle. With a total lumen output of 4000lm and an efficacy of 100lm/W. CCT 4000K. . Made  $\,$ in Die Cast Aluminum and finished in Black color. DALI driver.