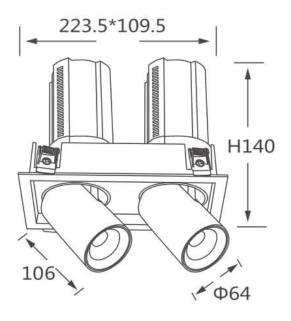

## **Scheme**

| Product                    |                        |
|----------------------------|------------------------|
| Real power (W)             | 2x20                   |
| Real luminous flux (Lm)    | 4000                   |
| Luminous efficiency (Lm/W) | 100                    |
| Beam angle (º)             | 55                     |
| Life time (h)              | 50000 h L80B10         |
| Colour                     | White                  |
| Control gear included      | Yes                    |
| Control gear               | Dimmable Casamby ready |
| Flicker Free               | Yes                    |
| Light source               | LED                    |
| Type of LED                | СОВ                    |
| Colour temperature (K)     | 4000K                  |
| Colour consistency (SDCM)  | SDCM<3                 |
| CRI                        | 90                     |