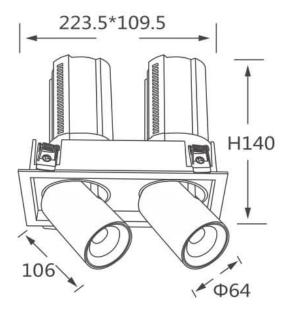

## **Scheme**

| Product                    |                        |
|----------------------------|------------------------|
| Real power (W)             | 2x20                   |
| Real luminous flux (Lm)    | 4000                   |
| Luminous efficiency (Lm/W) | 100                    |
| Beam angle (º)             | 55                     |
| Life time (h)              | 50000 h L80B10         |
| Colour                     | Black                  |
| Control gear included      | Yes                    |
| Control gear               | Dimmable Casamby ready |
| Flicker Free               | Yes                    |
| Light source               | LED                    |
| Type of LED                | СОВ                    |
| Colour temperature (K)     | 4000K                  |
| Colour consistency (SDCM)  | SDCM<3                 |
| CRI                        | 90                     |