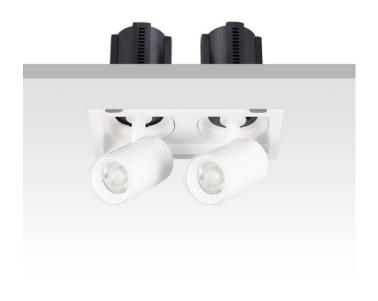

## **GAP S2-Smart**

Lavov downlight from the family GAP S2 with a power of 2x20Wand a reflector of 55 degrees beam angle. With a total lumen output of 4000lm and an efficacy of 100lm/W. CCT 4000K. . Made in Die Cast Aluminum and finished in Black color. Dimmable Casamby ready driver.