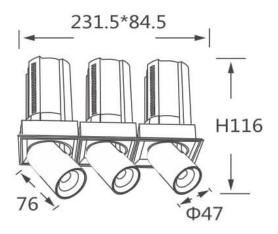

## **Scheme**

| Product                    |                |
|----------------------------|----------------|
| Real power (W)             | 3x12           |
| Real luminous flux (Lm)    | 3600           |
| Luminous efficiency (Lm/W) | 100            |
| Beam angle (º)             | 15             |
| Life time (h)              | 50000 h L80B10 |
| Colour                     | White          |
| Control gear included      | Yes            |
| Control gear               | ON/OFF         |
| Flicker Free               | Yes            |
| Light source               | LED            |
| Type of LED                | СОВ            |
| Colour temperature (K)     | 3000K          |
| Colour consistency (SDCM)  | SDCM<3         |
| CRI                        | 90             |