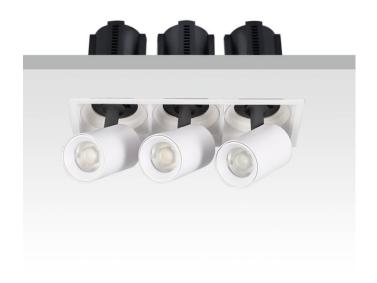

## GAP S3

Lavov downlight from the family GAP S3 with a power of 3x12Wand a reflector of 15 degrees beam angle. With a total lumen output of 3600lm and an efficacy of 100lm/W. CCT 3000K. . Made in Die Cast Aluminum and finished in White color. ON/OFF driver.

| Item code    | 86.D051.1311.01 |
|--------------|-----------------|
| Product type | Indoor          |
| Category     | Downlights      |
| Family       | GAP             |
| Subfamily    | GAP S3          |
| Pictograms   |                 |