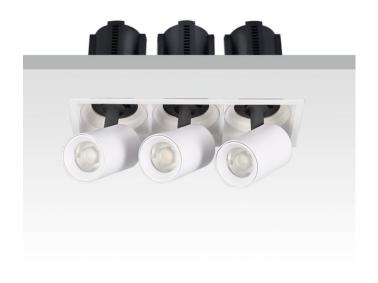

## GAP S3

Lavov downlight from the family GAP S3 with a power of 3x12Wand a reflector of 15 degrees beam angle. With a total lumen output of 3600lm and an efficacy of 100lm/W. CCT 3000K. . Made in Die Cast Aluminum and finished in White color. DALI driver.

## **Scheme**

| Product                    |                |
|----------------------------|----------------|
| Real power (W)             | 3x12           |
| Real luminous flux (Lm)    | 3600           |
| Luminous efficiency (Lm/W) | 100            |
| Beam angle (º)             | 15             |
| Life time (h)              | 50000 h L80B10 |
| Colour                     | White          |
| Control gear included      | Yes            |
| Control gear               | DALI           |
| Flicker Free               | Yes            |
| Light source               | LED            |
| Type of LED                | СОВ            |
| Colour temperature (K)     | 3000K          |
| Colour consistency (SDCM)  | SDCM<3         |
| CRI                        | 90             |