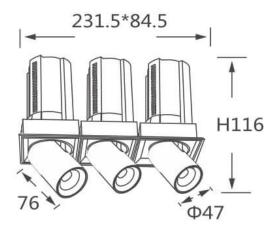

## GAP S3

Lavov downlight from the family GAP S3 with a power of 3x12Wand a reflector of 15 degrees beam angle. With a total lumen output of 3600lm and an efficacy of 100lm/W. CCT 3000K. . Made in Die Cast Aluminum and finished in White color. DALI driver.

## **Scheme**

| Product                    |                |
|----------------------------|----------------|
| Real power (W)             | 3x12           |
| Real luminous flux (Lm)    | 3600           |
| Luminous efficiency (Lm/W) | 100            |
| Beam angle (º)             | 15             |
| Life time (h)              | 50000 h L80B10 |
| Colour                     | White          |
| Control gear included      | Yes            |
| Control gear               | DALI           |
| Flicker Free               | Yes            |
| Light source               | LED            |
| Type of LED                | СОВ            |
| Colour temperature (K)     | 3000K          |
| Colour consistency (SDCM)  | SDCM<3         |
| CRI                        | 90             |