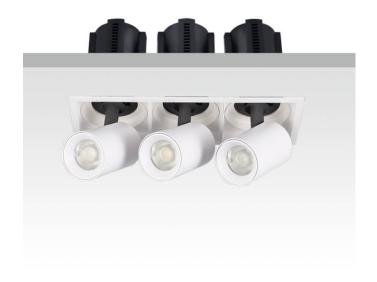

## GAP S3

Lavov downlight from the family GAP S3 with a power of 3x12Wand a reflector of 15 degrees beam angle. With a total lumen output of 3600lm and an efficacy of 100lm/W. CCT 3000K. . Made in Die Cast Aluminum and finished in Black color. DALI driver.

| Item code    | 86.D051.1313.02 |
|--------------|-----------------|
| Product type | Indoor          |
| Category     | Downlights      |
| Family       | GAP             |
| Subfamily    | GAP S3          |
| Pictograms   |                 |