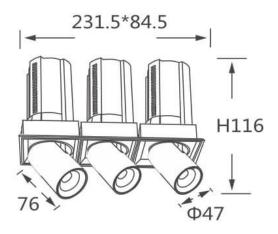

## **Scheme**

| Product                    |                |
|----------------------------|----------------|
| Real power (W)             | 3x12           |
| Real luminous flux (Lm)    | 3600           |
| Luminous efficiency (Lm/W) | 100            |
| Beam angle (º)             | 15             |
| Life time (h)              | 50000 h L80B10 |
| Colour                     | Black          |
| Control gear included      | Yes            |
| Control gear               | DALI           |
| Flicker Free               | Yes            |
| Light source               | LED            |
| Type of LED                | СОВ            |
| Colour temperature (K)     | 3000K          |
| Colour consistency (SDCM)  | SDCM<3         |
| CRI                        | 90             |