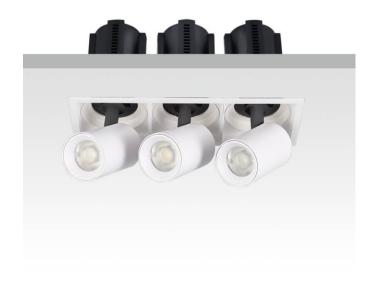

## **GAP S3-Smart**

Lavov downlight from the family GAP S3 with a power of 3x12Wand a reflector of 15 degrees beam angle. With a total lumen output of 3600lm and an efficacy of 100lm/W. CCT 3000K. . Made in Die Cast Aluminum and finished in White color. Dimmable Casamby ready driver.