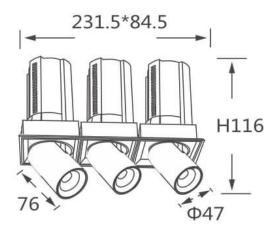

## **Scheme**

| Product                    |                        |
|----------------------------|------------------------|
| Real power (W)             | 3x12                   |
| Real luminous flux (Lm)    | 3600                   |
| Luminous efficiency (Lm/W) | 100                    |
| Beam angle (º)             | 15                     |
| Life time (h)              | 50000 h L80B10         |
| Colour                     | White                  |
| Control gear included      | Yes                    |
| Control gear               | Dimmable Casamby ready |
| Flicker Free               | Yes                    |
| Light source               | LED                    |
| Type of LED                | СОВ                    |
| Colour temperature (K)     | 3000K                  |
| Colour consistency (SDCM)  | SDCM<3                 |
| CRI                        | 90                     |