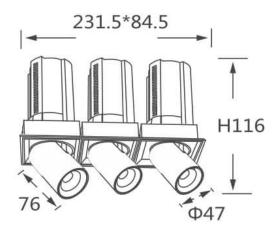

## **Scheme**

| Product                    |                        |
|----------------------------|------------------------|
| Real power (W)             | 3x12                   |
| Real luminous flux (Lm)    | 3600                   |
| Luminous efficiency (Lm/W) | 100                    |
| Beam angle (º)             | 15                     |
| Life time (h)              | 50000 h L80B10         |
| Colour                     | Black                  |
| Control gear included      | Yes                    |
| Control gear               | Dimmable Casamby ready |
| Flicker Free               | Yes                    |
| Light source               | LED                    |
| Type of LED                | СОВ                    |
| Colour temperature (K)     | 3000K                  |
| Colour consistency (SDCM)  | SDCM<3                 |
| CRI                        | 90                     |