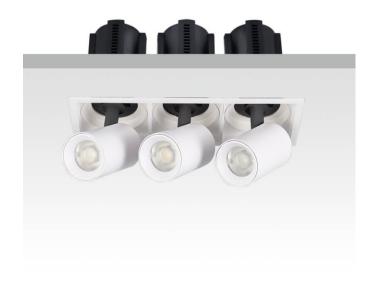

## **GAP S3-Smart**

Lavov downlight from the family GAP S3 with a power of 3x12Wand a reflector of 15 degrees beam angle. With a total lumen output of 3600lm and an efficacy of 100lm/W. CCT 3000K. . Made in Die Cast Aluminum and finished in Black color. Dimmable Casamby ready driver.

| Item code    | 86.D051.1319.02 |
|--------------|-----------------|
| Product type | Indoor          |
| Category     | Downlights      |
| Family       | GAP             |
| Subfamily    | GAP S3-Smart    |
| Pictograms   |                 |