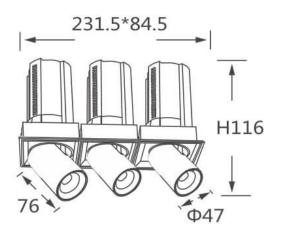

## Scheme

| Product                    |                |
|----------------------------|----------------|
| Real power (W)             | 3x12           |
| Real luminous flux (Lm)    | 3600           |
| Luminous efficiency (Lm/W) | 100            |
| Beam angle (º)             | 24             |
| Life time (h)              | 50000 h L80B10 |
| Colour                     | White          |
| Control gear included      | Yes            |
| Control gear               | ON/OFF         |
| Flicker Free               | Yes            |
| Light source               | LED            |
| Type of LED                | СОВ            |
| Colour temperature (K)     | 3000K          |
| Colour consistency (SDCM)  | SDCM<3         |
| CRI                        | 90             |