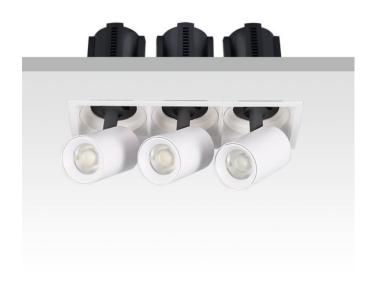

## GAP S3

Lavov downlight from the family GAP S3 with a power of 3x12W and a reflector of 24 degrees beam angle. With a total lumen output of 3600Im and an efficacy of 100Im/W. CCT 3000K. . Made in Die Cast Aluminum and finished in White color. ON/OFF driver.

| Item code    | 86.D051.1321.01 |
|--------------|-----------------|
| Product type | Indoor          |
| Category     | Downlights      |
| Family       | GAP             |
| Subfamily    | GAP S3          |
|              |                 |