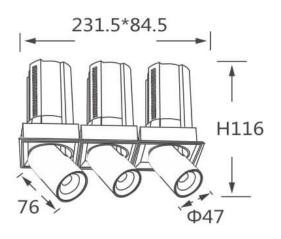

## Scheme

| Product                    |                |
|----------------------------|----------------|
| Real power (W)             | 3x12           |
| Real luminous flux (Lm)    | 3600           |
| Luminous efficiency (Lm/W) | 100            |
| Beam angle (º)             | 24             |
| Life time (h)              | 50000 h L80B10 |
| Colour                     | Black          |
| Control gear included      | Yes            |
| Control gear               | ON/OFF         |
| Flicker Free               | Yes            |
| Light source               | LED            |
| Type of LED                | СОВ            |
| Colour temperature (K)     | 3000К          |
| Colour consistency (SDCM)  | SDCM<3         |
| CRI                        | 90             |
|                            |                |