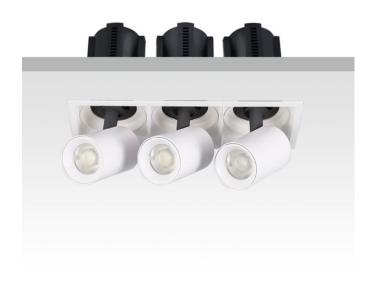

## GAP S3

Lavov downlight from the family GAP S3 with a power of 3x12W and a reflector of 24 degrees beam angle. With a total lumen output of 3600lm and an efficacy of 100lm/W. CCT 3000K. . Made in Die Cast Aluminum and finished in Black color. ON/OFF driver.