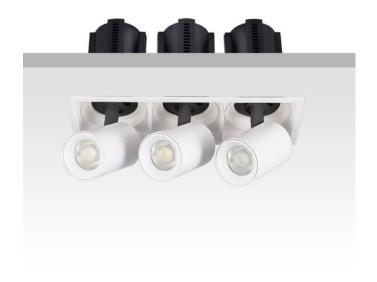

## GAP S3

Lavov downlight from the family GAP S3 with a power of 3x12Wand a reflector of 24 degrees beam angle. With a total lumen output of 3600lm and an efficacy of 100lm/W. CCT 3000K. . Made in Die Cast Aluminum and finished in Black color. DALI driver.

| Item code    | 86.D051.1323.02 |
|--------------|-----------------|
| Product type | Indoor          |
| Category     | Downlights      |
| Family       | GAP             |
| Subfamily    | GAP S3          |
| Pictograms   |                 |