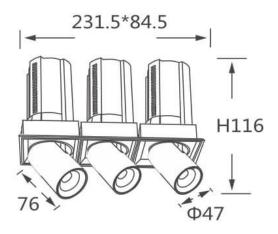

## **Scheme**

| Product                    |                |
|----------------------------|----------------|
| Real power (W)             | 3x12           |
| Real luminous flux (Lm)    | 3600           |
| Luminous efficiency (Lm/W) | 100            |
| Beam angle (º)             | 24             |
| Life time (h)              | 50000 h L80B10 |
| Colour                     | Black          |
| Control gear included      | Yes            |
| Control gear               | DALI           |
| Flicker Free               | Yes            |
| Light source               | LED            |
| Type of LED                | СОВ            |
| Colour temperature (K)     | 3000K          |
| Colour consistency (SDCM)  | SDCM<3         |
| CRI                        | 90             |