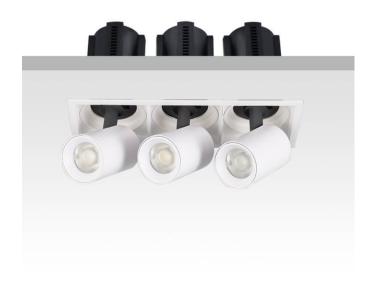

## **GAP S3-Smart**

Lavov downlight from the family GAP S3 with a power of 3x12Wand a reflector of 24 degrees beam angle. With a total lumen output of 3600lm and an efficacy of 100lm/W. CCT 3000K. . Made in Die Cast Aluminum and finished in White color. Dimmable Casamby ready driver.

| Item code    | 86.D051.1329.01 |
|--------------|-----------------|
| Product type | Indoor          |
| Category     | Downlights      |
| Family       | GAP             |
| Subfamily    | GAP S3-Smart    |
| Pictograms   |                 |