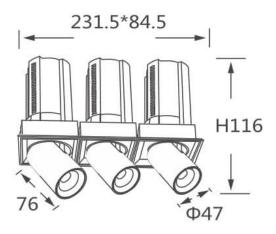

## **Scheme**

| Product                    |                        |
|----------------------------|------------------------|
| Real power (W)             | 3x12                   |
| Real luminous flux (Lm)    | 3600                   |
| Luminous efficiency (Lm/W) | 100                    |
| Beam angle (º)             | 24                     |
| Life time (h)              | 50000 h L80B10         |
| Colour                     | White                  |
| Control gear included      | Yes                    |
| Control gear               | Dimmable Casamby ready |
| Flicker Free               | Yes                    |
| Light source               | LED                    |
| Type of LED                | СОВ                    |
| Colour temperature (K)     | 3000K                  |
| Colour consistency (SDCM)  | SDCM<3                 |
| CRI                        | 90                     |