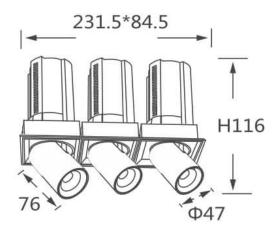

## **GAP S3-Smart**

Lavov downlight from the family GAP S3 with a power of 3x12Wand a reflector of 24 degrees beam angle. With a total lumen output of 3600lm and an efficacy of 100lm/W. CCT 3000K. . Made in Die Cast Aluminum and finished in Black color. Dimmable Casamby ready driver.