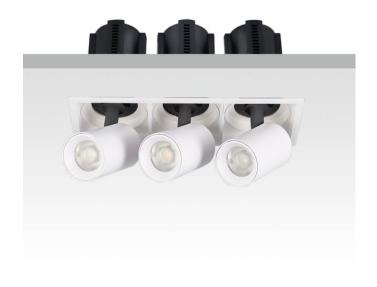

## **GAP S3-Smart**

Lavov downlight from the family GAP S3 with a power of 3x12Wand a reflector of 24 degrees beam angle. With a total lumen output of 3600lm and an efficacy of 100lm/W. CCT 3000K. . Made in Die Cast Aluminum and finished in Black color. Dimmable Casamby ready driver.