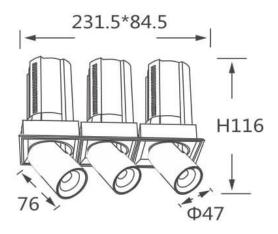

## **Scheme**

| Product                    |                |
|----------------------------|----------------|
| Real power (W)             | 3x12           |
| Real luminous flux (Lm)    | 3600           |
| Luminous efficiency (Lm/W) | 100            |
| Beam angle (º)             | 36             |
| Life time (h)              | 50000 h L80B10 |
| Colour                     | Black          |
| Control gear included      | Yes            |
| Control gear               | ON/OFF         |
| Flicker Free               | Yes            |
| Light source               | LED            |
| Type of LED                | СОВ            |
| Colour temperature (K)     | 3000K          |
| Colour consistency (SDCM)  | SDCM<3         |
| CRI                        | 90             |