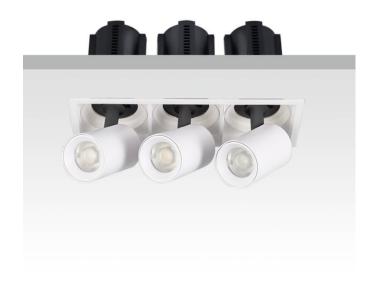

## GAP S3

Lavov downlight from the family GAP S3 with a power of 3x12Wand a reflector of 36 degrees beam angle. With a total lumen output of 3600lm and an efficacy of 100lm/W. CCT 3000K. . Made in Die Cast Aluminum and finished in Black color. ON/OFF driver.