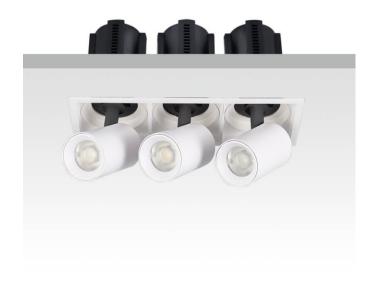

## GAP S3

Lavov downlight from the family GAP S3 with a power of 3x12Wand a reflector of 36 degrees beam angle. With a total lumen output of 3600lm and an efficacy of 100lm/W. CCT 3000K. . Made in Die Cast Aluminum and finished in White color. DALI driver.

| Item code    | 86.D051.1333.01 |
|--------------|-----------------|
| Product type | Indoor          |
| Category     | Downlights      |
| Family       | GAP             |
| Subfamily    | GAP S3          |
| Pictograms   |                 |