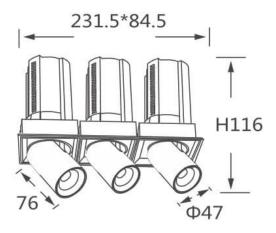

## GAP S3

Lavov downlight from the family GAP S3 with a power of 3x12Wand a reflector of 36 degrees beam angle. With a total lumen output of 3600lm and an efficacy of 100lm/W. CCT 3000K. . Made in Die Cast Aluminum and finished in White color. DALI driver.

## **Scheme**

| Product                    |                |
|----------------------------|----------------|
| Real power (W)             | 3x12           |
| Real luminous flux (Lm)    | 3600           |
| Luminous efficiency (Lm/W) | 100            |
| Beam angle (º)             | 36             |
| Life time (h)              | 50000 h L80B10 |
| Colour                     | White          |
| Control gear included      | Yes            |
| Control gear               | DALI           |
| Flicker Free               | Yes            |
| Light source               | LED            |
| Type of LED                | СОВ            |
| Colour temperature (K)     | 3000K          |
| Colour consistency (SDCM)  | SDCM<3         |
| CRI                        | 90             |