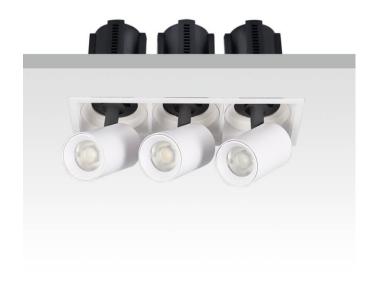

## GAP S3

Lavov downlight from the family GAP S3 with a power of 3x12Wand a reflector of 36 degrees beam angle. With a total lumen output of 3600lm and an efficacy of 100lm/W. CCT 3000K. . Made in Die Cast Aluminum and finished in Black color. DALI driver.

| Item code    | 86.D051.1333.02 |
|--------------|-----------------|
| Product type | Indoor          |
| Category     | Downlights      |
| Family       | GAP             |
| Subfamily    | GAP S3          |
| Pictograms   |                 |