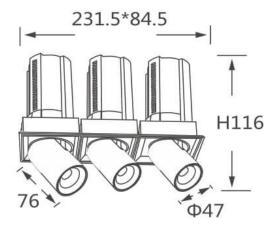

## GAP S3

Lavov downlight from the family GAP S3 with a power of 3x12Wand a reflector of 36 degrees beam angle. With a total lumen output of 3600lm and an efficacy of 100lm/W. CCT 3000K. . Made in Die Cast Aluminum and finished in Black color. DALI driver.

## **Scheme**

| Product                    |                |
|----------------------------|----------------|
| Real power (W)             | 3x12           |
| Real luminous flux (Lm)    | 3600           |
| Luminous efficiency (Lm/W) | 100            |
| Beam angle (º)             | 36             |
| Life time (h)              | 50000 h L80B10 |
| Colour                     | Black          |
| Control gear included      | Yes            |
| Control gear               | DALI           |
| Flicker Free               | Yes            |
| Light source               | LED            |
| Type of LED                | СОВ            |
| Colour temperature (K)     | 3000K          |
| Colour consistency (SDCM)  | SDCM<3         |
| CRI                        | 90             |