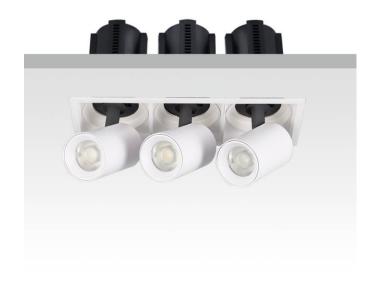

## **GAP S3-Smart**

Lavov downlight from the family GAP S3 with a power of 3x12Wand a reflector of 36 degrees beam angle. With a total lumen output of 3600lm and an efficacy of 100lm/W. CCT 3000K. . Made in Die Cast Aluminum and finished in White color. Dimmable Casamby ready driver.