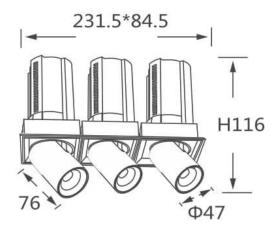

## **Scheme**

| Product                    |                        |
|----------------------------|------------------------|
| Real power (W)             | 3x12                   |
| Real luminous flux (Lm)    | 3600                   |
| Luminous efficiency (Lm/W) | 100                    |
| Beam angle (º)             | 36                     |
| Life time (h)              | 50000 h L80B10         |
| Colour                     | White                  |
| Control gear included      | Yes                    |
| Control gear               | Dimmable Casamby ready |
| Flicker Free               | Yes                    |
| Light source               | LED                    |
| Type of LED                | СОВ                    |
| Colour temperature (K)     | 3000K                  |
| Colour consistency (SDCM)  | SDCM<3                 |
| CRI                        | 90                     |