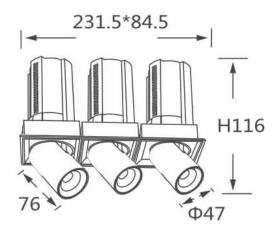

## **Scheme**

| Product                    |                        |
|----------------------------|------------------------|
| Real power (W)             | 3x12                   |
| Real luminous flux (Lm)    | 3600                   |
| Luminous efficiency (Lm/W) | 100                    |
| Beam angle (º)             | 36                     |
| Life time (h)              | 50000 h L80B10         |
| Colour                     | Black                  |
| Control gear included      | Yes                    |
| Control gear               | Dimmable Casamby ready |
| Flicker Free               | Yes                    |
| Light source               | LED                    |
| Type of LED                | СОВ                    |
| Colour temperature (K)     | 3000K                  |
| Colour consistency (SDCM)  | SDCM<3                 |
| CRI                        | 90                     |