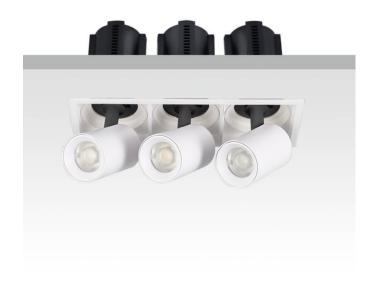

## **GAP S3-Smart**

Lavov downlight from the family GAP S3 with a power of 3x12Wand a reflector of 36 degrees beam angle. With a total lumen output of 3600lm and an efficacy of 100lm/W. CCT 3000K. . Made in Die Cast Aluminum and finished in Black color. Dimmable Casamby ready driver.

| Item code    | 86.D051.1339.02 |
|--------------|-----------------|
| Product type | Indoor          |
| Category     | Downlights      |
| Family       | GAP             |
| Subfamily    | GAP S3-Smart    |
| Pictograms   |                 |