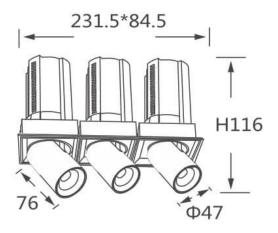

## **Scheme**

| Product                    |                |
|----------------------------|----------------|
| Real power (W)             | 3x12           |
| Real luminous flux (Lm)    | 3600           |
| Luminous efficiency (Lm/W) | 100            |
| Beam angle (º)             | 15             |
| Life time (h)              | 50000 h L80B10 |
| Colour                     | White          |
| Control gear included      | Yes            |
| Control gear               | ON/OFF         |
| Flicker Free               | Yes            |
| Light source               | LED            |
| Type of LED                | СОВ            |
| Colour temperature (K)     | 4000K          |
| Colour consistency (SDCM)  | SDCM<3         |
| CRI                        | 90             |