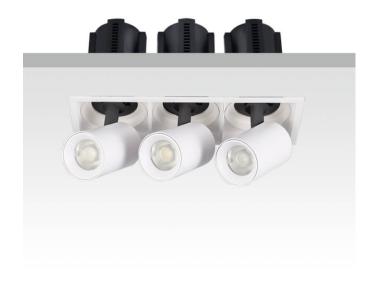

## GAP S3

Lavov downlight from the family GAP S3 with a power of 3x12Wand a reflector of 15 degrees beam angle. With a total lumen output of 3600lm and an efficacy of 100lm/W. CCT 4000K. . Made  $\,$ in Die Cast Aluminum and finished in White color. ON/OFF driver.

| Item code    | 86.D051.1411.01 |
|--------------|-----------------|
| Product type | Indoor          |
| Category     | Downlights      |
| Family       | GAP             |
| Subfamily    | GAP S3          |
| Pictograms   |                 |