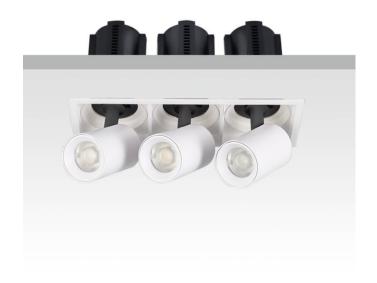

## GAP S3

Lavov downlight from the family GAP S3 with a power of 3x12Wand a reflector of 15 degrees beam angle. With a total lumen output of 3600lm and an efficacy of 100lm/W. CCT 4000K. . Made  $\,$ in Die Cast Aluminum and finished in Black color. ON/OFF driver.