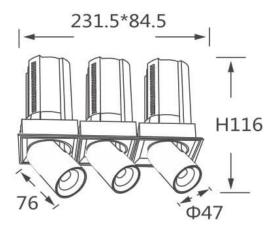

## GAP S3

Lavov downlight from the family GAP S3 with a power of 3x12Wand a reflector of 15 degrees beam angle. With a total lumen output of 3600lm and an efficacy of 100lm/W. CCT 4000K. . Made  $\,$ in Die Cast Aluminum and finished in Black color. ON/OFF driver.

## **Scheme**

| Product                    |                |
|----------------------------|----------------|
| Real power (W)             | 3x12           |
| Real luminous flux (Lm)    | 3600           |
| Luminous efficiency (Lm/W) | 100            |
| Beam angle (º)             | 15             |
| Life time (h)              | 50000 h L80B10 |
| Colour                     | Black          |
| Control gear included      | Yes            |
| Control gear               | ON/OFF         |
| Flicker Free               | Yes            |
| Light source               | LED            |
| Type of LED                | СОВ            |
| Colour temperature (K)     | 4000K          |
| Colour consistency (SDCM)  | SDCM<3         |
| CRI                        | 90             |