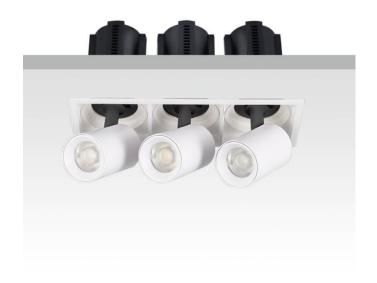

## GAP S3

Lavov downlight from the family GAP S3 with a power of 3x12Wand a reflector of 15 degrees beam angle. With a total lumen output of 3600lm and an efficacy of 100lm/W. CCT 4000K. . Made  $\,$ in Die Cast Aluminum and finished in White color. DALI driver.