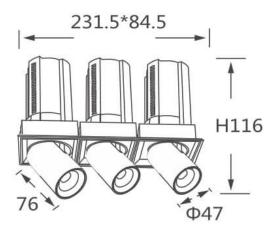

## **Scheme**

| Product                    |                |
|----------------------------|----------------|
| Real power (W)             | 3x12           |
| Real luminous flux (Lm)    | 3600           |
| Luminous efficiency (Lm/W) | 100            |
| Beam angle (º)             | 15             |
| Life time (h)              | 50000 h L80B10 |
| Colour                     | White          |
| Control gear included      | Yes            |
| Control gear               | DALI           |
| Flicker Free               | Yes            |
| Light source               | LED            |
| Type of LED                | СОВ            |
| Colour temperature (K)     | 4000K          |
| Colour consistency (SDCM)  | SDCM<3         |
| CRI                        | 90             |