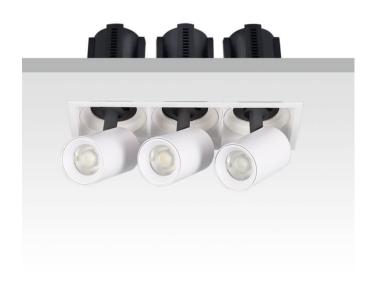

## GAP S3-Smart

Lavov downlight from the family GAP S3 with a power of 3x12W and a reflector of 15 degrees beam angle. With a total lumen output of 3600lm and an efficacy of 100lm/W. CCT 4000K. . Made in Die Cast Aluminum and finished in White color. Dimmable Casamby ready driver.