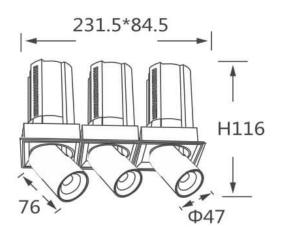

## Scheme

| Product                    |                        |
|----------------------------|------------------------|
| Real power (W)             | 3x12                   |
| Real luminous flux (Lm)    | 3600                   |
| Luminous efficiency (Lm/W) | 100                    |
| Beam angle (º)             | 15                     |
| Life time (h)              | 50000 h L80B10         |
| Colour                     | White                  |
| Control gear included      | Yes                    |
| Control gear               | Dimmable Casamby ready |
| Flicker Free               | Yes                    |
| Light source               | LED                    |
| Type of LED                | СОВ                    |
| Colour temperature (K)     | 4000K                  |
| Colour consistency (SDCM)  | SDCM<3                 |
| CRI                        | 90                     |