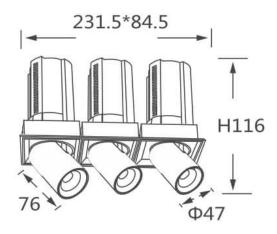

## **GAP S3-Smart**

Lavov downlight from the family GAP S3 with a power of 3x12Wand a reflector of 15 degrees beam angle. With a total lumen output of 3600lm and an efficacy of 100lm/W. CCT 4000K. . Made in Die Cast Aluminum and finished in Black color. Dimmable Casamby ready driver.

## **Scheme**

| Product                    |                        |
|----------------------------|------------------------|
| Real power (W)             | 3x12                   |
| Real luminous flux (Lm)    | 3600                   |
| Luminous efficiency (Lm/W) | 100                    |
| Beam angle (º)             | 15                     |
| Life time (h)              | 50000 h L80B10         |
| Colour                     | Black                  |
| Control gear included      | Yes                    |
| Control gear               | Dimmable Casamby ready |
| Flicker Free               | Yes                    |
| Light source               | LED                    |
| Type of LED                | СОВ                    |
| Colour temperature (K)     | 4000K                  |
| Colour consistency (SDCM)  | SDCM<3                 |
| CRI                        | 90                     |