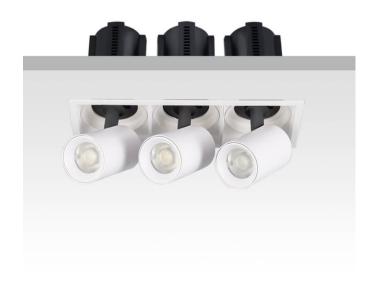

## **GAP S3-Smart**

Lavov downlight from the family GAP S3 with a power of 3x12Wand a reflector of 15 degrees beam angle. With a total lumen output of 3600lm and an efficacy of 100lm/W. CCT 4000K. . Made in Die Cast Aluminum and finished in Black color. Dimmable Casamby ready driver.

| Item code    | 86.D051.1419.02 |
|--------------|-----------------|
| Product type | Indoor          |
| Category     | Downlights      |
| Family       | GAP             |
| Subfamily    | GAP S3-Smart    |
| Pictograms   |                 |