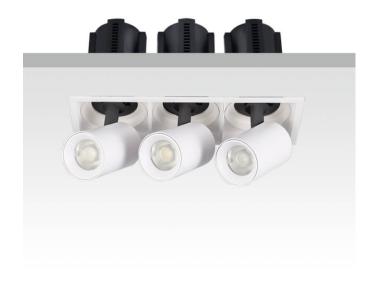

## GAP S3

Lavov downlight from the family GAP S3 with a power of 3x12Wand a reflector of 24 degrees beam angle. With a total lumen output of 3600lm and an efficacy of 100lm/W. CCT 4000K. . Made  $\,$ in Die Cast Aluminum and finished in White color. ON/OFF driver.

| Item code    | 86.D051.1421.01 |
|--------------|-----------------|
| Product type | Indoor          |
| Category     | Downlights      |
| Family       | GAP             |
| Subfamily    | GAP S3          |
| Pictograms   |                 |