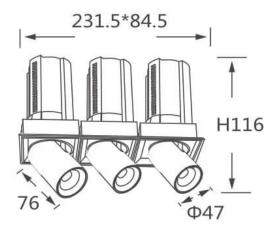

## GAP S3

Lavov downlight from the family GAP S3 with a power of 3x12Wand a reflector of 24 degrees beam angle. With a total lumen output of 3600lm and an efficacy of 100lm/W. CCT 4000K. . Made  $\,$ in Die Cast Aluminum and finished in White color. ON/OFF driver.

## **Scheme**

| Product                    |                |
|----------------------------|----------------|
| Real power (W)             | 3x12           |
| Real luminous flux (Lm)    | 3600           |
| Luminous efficiency (Lm/W) | 100            |
| Beam angle (º)             | 24             |
| Life time (h)              | 50000 h L80B10 |
| Colour                     | White          |
| Control gear included      | Yes            |
| Control gear               | ON/OFF         |
| Flicker Free               | Yes            |
| Light source               | LED            |
| Type of LED                | СОВ            |
| Colour temperature (K)     | 4000K          |
| Colour consistency (SDCM)  | SDCM<3         |
| CRI                        | 90             |