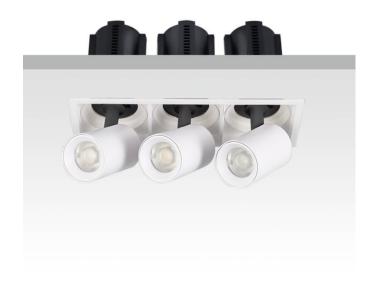

## GAP S3

Lavov downlight from the family GAP S3 with a power of 3x12Wand a reflector of 24 degrees beam angle. With a total lumen output of 3600lm and an efficacy of 100lm/W. CCT 4000K. . Made  $\,$ in Die Cast Aluminum and finished in Black color. ON/OFF driver.

| Item code    | 86.D051.1421.02 |
|--------------|-----------------|
| Product type | Indoor          |
| Category     | Downlights      |
| Family       | GAP             |
| Subfamily    | GAP S3          |
| Pictograms   |                 |