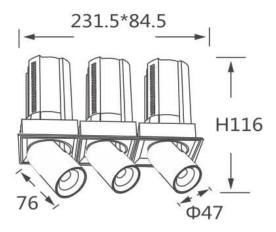

## **Scheme**

| Product                    |                |
|----------------------------|----------------|
| Real power (W)             | 3x12           |
| Real luminous flux (Lm)    | 3600           |
| Luminous efficiency (Lm/W) | 100            |
| Beam angle (º)             | 24             |
| Life time (h)              | 50000 h L80B10 |
| Colour                     | Black          |
| Control gear included      | Yes            |
| Control gear               | ON/OFF         |
| Flicker Free               | Yes            |
| Light source               | LED            |
| Type of LED                | СОВ            |
| Colour temperature (K)     | 4000K          |
| Colour consistency (SDCM)  | SDCM<3         |
| CRI                        | 90             |