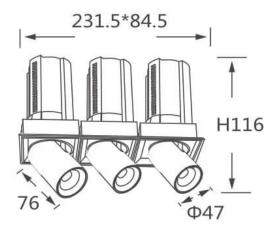

## **Scheme**

| Product                    |                |
|----------------------------|----------------|
| Real power (W)             | 3x12           |
| Real luminous flux (Lm)    | 3600           |
| Luminous efficiency (Lm/W) | 100            |
| Beam angle (º)             | 24             |
| Life time (h)              | 50000 h L80B10 |
| Colour                     | White          |
| Control gear included      | Yes            |
| Control gear               | DALI           |
| Flicker Free               | Yes            |
| Light source               | LED            |
| Type of LED                | СОВ            |
| Colour temperature (K)     | 4000K          |
| Colour consistency (SDCM)  | SDCM<3         |
| CRI                        | 90             |