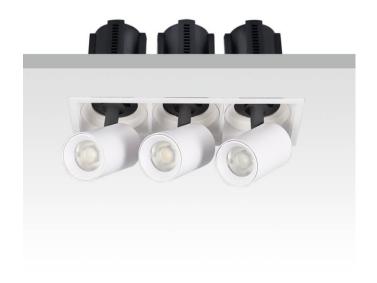

## GAP S3

Lavov downlight from the family GAP S3 with a power of 3x12Wand a reflector of 24 degrees beam angle. With a total lumen output of 3600lm and an efficacy of 100lm/W. CCT 4000K. . Made  $\,$ in Die Cast Aluminum and finished in White color. DALI driver.

| Item code    | 86.D051.1423.01 |
|--------------|-----------------|
| Product type | Indoor          |
| Category     | Downlights      |
| Family       | GAP             |
| Subfamily    | GAP S3          |
| Pictograms   |                 |