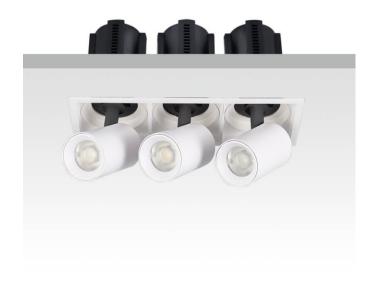

## GAP S3

Lavov downlight from the family GAP S3 with a power of 3x12Wand a reflector of 24 degrees beam angle. With a total lumen output of 3600lm and an efficacy of 100lm/W. CCT 4000K. . Made  $\,$ in Die Cast Aluminum and finished in Black color. DALI driver.