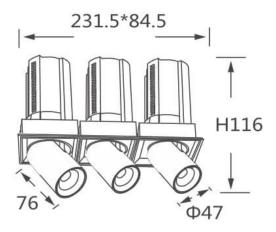

## GAP S3

Lavov downlight from the family GAP S3 with a power of 3x12Wand a reflector of 24 degrees beam angle. With a total lumen output of 3600lm and an efficacy of 100lm/W. CCT 4000K. . Made  $\,$ in Die Cast Aluminum and finished in Black color. DALI driver.

## **Scheme**

| Product                    |                |
|----------------------------|----------------|
| Real power (W)             | 3x12           |
| Real luminous flux (Lm)    | 3600           |
| Luminous efficiency (Lm/W) | 100            |
| Beam angle (º)             | 24             |
| Life time (h)              | 50000 h L80B10 |
| Colour                     | Black          |
| Control gear included      | Yes            |
| Control gear               | DALI           |
| Flicker Free               | Yes            |
| Light source               | LED            |
| Type of LED                | СОВ            |
| Colour temperature (K)     | 4000K          |
| Colour consistency (SDCM)  | SDCM<3         |
| CRI                        | 90             |