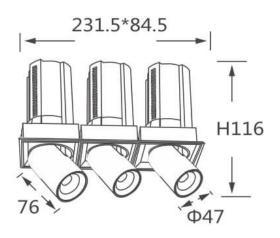

## Scheme

| Product                    |                        |
|----------------------------|------------------------|
| Real power (W)             | 3x12                   |
| Real luminous flux (Lm)    | 3600                   |
| Luminous efficiency (Lm/W) | 100                    |
| Beam angle (º)             | 24                     |
| Life time (h)              | 50000 h L80B10         |
| Colour                     | White                  |
| Control gear included      | Yes                    |
| Control gear               | Dimmable Casamby ready |
| Flicker Free               | Yes                    |
| Light source               | LED                    |
| Type of LED                | СОВ                    |
| Colour temperature (K)     | 4000K                  |
| Colour consistency (SDCM)  | SDCM<3                 |
| CRI                        | 90                     |