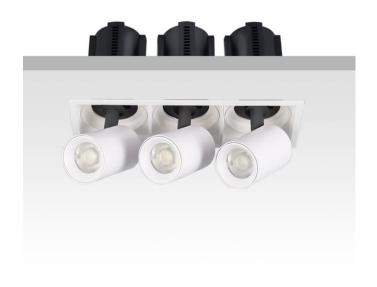

## **GAP S3-Smart**

Lavov downlight from the family GAP S3 with a power of 3x12Wand a reflector of 24 degrees beam angle. With a total lumen output of 3600lm and an efficacy of 100lm/W. CCT 4000K. . Made in Die Cast Aluminum and finished in Black color. Dimmable Casamby ready driver.

| Item code    | 86.D051.1429.02 |
|--------------|-----------------|
| Product type | Indoor          |
| Category     | Downlights      |
| Family       | GAP             |
| Subfamily    | GAP S3-Smart    |
| Pictograms   |                 |