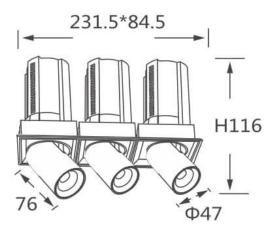

## **Scheme**

| Product                    |                        |
|----------------------------|------------------------|
| Real power (W)             | 3x12                   |
| Real luminous flux (Lm)    | 3600                   |
| Luminous efficiency (Lm/W) | 100                    |
| Beam angle (º)             | 24                     |
| Life time (h)              | 50000 h L80B10         |
| Colour                     | Black                  |
| Control gear included      | Yes                    |
| Control gear               | Dimmable Casamby ready |
| Flicker Free               | Yes                    |
| Light source               | LED                    |
| Type of LED                | СОВ                    |
| Colour temperature (K)     | 4000K                  |
| Colour consistency (SDCM)  | SDCM<3                 |
| CRI                        | 90                     |