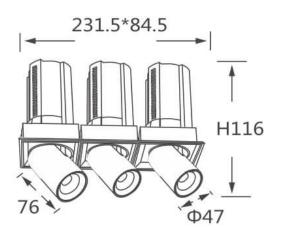

Pictograms

## Scheme

| Product                    |                |
|----------------------------|----------------|
| Real power (W)             | 3x12           |
| Real luminous flux (Lm)    | 3600           |
| Luminous efficiency (Lm/W) | 100            |
| Beam angle (º)             | 36             |
| Life time (h)              | 50000 h L80B10 |
| Colour                     | White          |
| Control gear included      | Yes            |
| Control gear               | ON/OFF         |
| Flicker Free               | Yes            |
| Light source               | LED            |
| Type of LED                | СОВ            |
| Colour temperature (K)     | 4000K          |
| Colour consistency (SDCM)  | SDCM<3         |
| CRI                        | 90             |