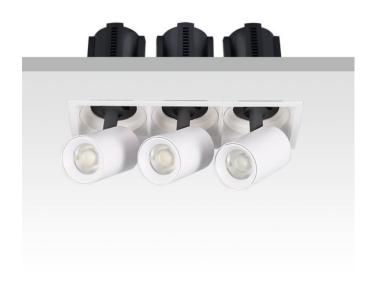

## GAP S3

Lavov downlight from the family GAP S3 with a power of 3x12W and a reflector of 36 degrees beam angle. With a total lumen output of 3600lm and an efficacy of 100lm/W. CCT 4000K. . Made in Die Cast Aluminum and finished in White color. ON/OFF driver.

| Item code    | 86.D051.1431.01 |
|--------------|-----------------|
| Product type | Indoor          |
| Category     | Downlights      |
| Family       | GAP             |
| Subfamily    | GAP S3          |
|              |                 |