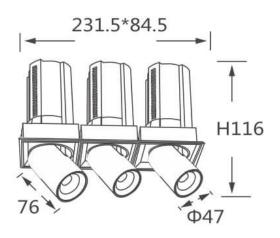

## Scheme

| Product                    |                |
|----------------------------|----------------|
| Real power (W)             | 3x12           |
| Real luminous flux (Lm)    | 3600           |
| Luminous efficiency (Lm/W) | 100            |
| Beam angle (º)             | 36             |
| Life time (h)              | 50000 h L80B10 |
| Colour                     | Black          |
| Control gear included      | Yes            |
| Control gear               | ON/OFF         |
| Flicker Free               | Yes            |
| Light source               | LED            |
| Type of LED                | СОВ            |
| Colour temperature (K)     | 4000K          |
| Colour consistency (SDCM)  | SDCM<3         |
| CRI                        | 90             |