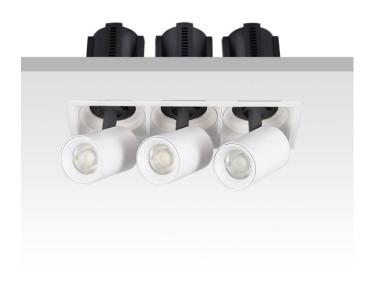

## GAP S3

Lavov downlight from the family GAP S3 with a power of 3x12W and a reflector of 36 degrees beam angle. With a total lumen output of 3600Im and an efficacy of 100Im/W. CCT 4000K. . Made in Die Cast Aluminum and finished in Black color. ON/OFF driver.

| Item code    | 86.D051.1431.02 |
|--------------|-----------------|
| Product type | Indoor          |
| Category     | Downlights      |
| Family       | GAP             |
| Subfamily    | GAP S3          |
|              |                 |