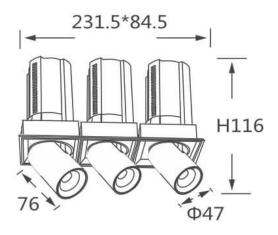

## **Scheme**

| Product                    |                |
|----------------------------|----------------|
| Real power (W)             | 3x12           |
| Real luminous flux (Lm)    | 3600           |
| Luminous efficiency (Lm/W) | 100            |
| Beam angle (º)             | 36             |
| Life time (h)              | 50000 h L80B10 |
| Colour                     | White          |
| Control gear included      | Yes            |
| Control gear               | DALI           |
| Flicker Free               | Yes            |
| Light source               | LED            |
| Type of LED                | СОВ            |
| Colour temperature (K)     | 4000K          |
| Colour consistency (SDCM)  | SDCM<3         |
| CRI                        | 90             |