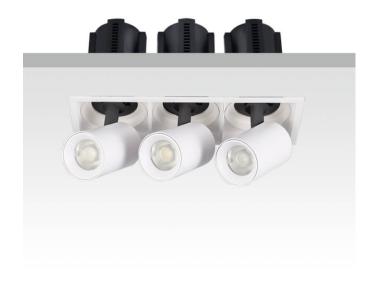

## GAP S3

Lavov downlight from the family GAP S3 with a power of 3x12Wand a reflector of 36 degrees beam angle. With a total lumen output of 3600lm and an efficacy of 100lm/W. CCT 4000K. . Made in Die Cast Aluminum and finished in White color. DALI driver.

| Item code    | 86.D051.1433.01 |
|--------------|-----------------|
| Product type | Indoor          |
| Category     | Downlights      |
| Family       | GAP             |
| Subfamily    | GAP S3          |
| Pictograms   |                 |