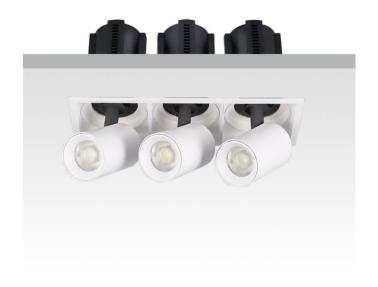

## **GAP S3-Smart**

Lavov downlight from the family GAP S3 with a power of 3x12Wand a reflector of 36 degrees beam angle. With a total lumen output of 3600lm and an efficacy of 100lm/W. CCT 4000K. . Made in Die Cast Aluminum and finished in White color. Dimmable Casamby ready driver.