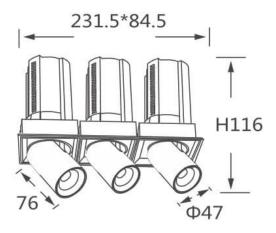

## **Scheme**

| Product                    |                        |
|----------------------------|------------------------|
| Real power (W)             | 3x12                   |
| Real luminous flux (Lm)    | 3600                   |
| Luminous efficiency (Lm/W) | 100                    |
| Beam angle (º)             | 36                     |
| Life time (h)              | 50000 h L80B10         |
| Colour                     | White                  |
| Control gear included      | Yes                    |
| Control gear               | Dimmable Casamby ready |
| Flicker Free               | Yes                    |
| Light source               | LED                    |
| Type of LED                | СОВ                    |
| Colour temperature (K)     | 4000K                  |
| Colour consistency (SDCM)  | SDCM<3                 |
| CRI                        | 90                     |