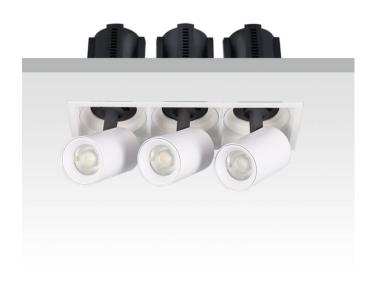

## GAP S3-Smart

Lavov downlight from the family GAP S3 with a power of 3x12W and a reflector of 36 degrees beam angle. With a total lumen output of 3600lm and an efficacy of 100lm/W. CCT 4000K. . Made in Die Cast Aluminum and finished in Black color. Dimmable Casamby ready driver.