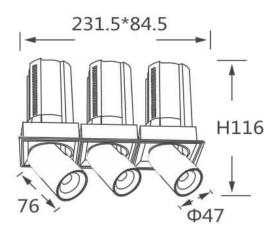

## Scheme

| Product                    |                        |
|----------------------------|------------------------|
| Real power (W)             | 3x12                   |
| Real luminous flux (Lm)    | 3600                   |
| Luminous efficiency (Lm/W) | 100                    |
| Beam angle (º)             | 36                     |
| Life time (h)              | 50000 h L80B10         |
| Colour                     | Black                  |
| Control gear included      | Yes                    |
| Control gear               | Dimmable Casamby ready |
| Flicker Free               | Yes                    |
| Light source               | LED                    |
| Type of LED                | СОВ                    |
| Colour temperature (K)     | 4000K                  |
| Colour consistency (SDCM)  | SDCM<3                 |
| CRI                        | 90                     |