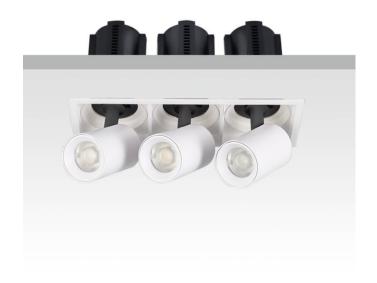

## GAP S3

Lavov downlight from the family GAP S3 with a power of 3x20Wand a reflector of 15 degrees beam angle. With a total lumen output of 6000lm and an efficacy of 100lm/W. CCT 3000K. . Made in Die Cast Aluminum and finished in White color. ON/OFF driver.

## **Scheme**

| Product                    |                |
|----------------------------|----------------|
| Real power (W)             | 3x20           |
| Real luminous flux (Lm)    | 6000           |
| Luminous efficiency (Lm/W) | 100            |
| Beam angle (º)             | 15             |
| Life time (h)              | 50000 h L80B10 |
| Colour                     | White          |
| Control gear included      | Yes            |
| Control gear               | ON/OFF         |
| Flicker Free               | Yes            |
| Light source               | LED            |
| Type of LED                | СОВ            |
| Colour temperature (K)     | 3000K          |
| Colour consistency (SDCM)  | SDCM<3         |
| CRI                        | 90             |