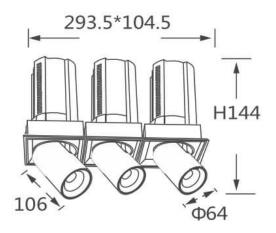

## GAP S3

Lavov downlight from the family GAP S3 with a power of 3x20Wand a reflector of 15 degrees beam angle. With a total lumen output of 6000lm and an efficacy of 100lm/W. CCT 3000K. . Made in Die Cast Aluminum and finished in White color. ON/OFF driver.

## **Scheme**

| Product                    |                |
|----------------------------|----------------|
| Real power (W)             | 3x20           |
| Real luminous flux (Lm)    | 6000           |
| Luminous efficiency (Lm/W) | 100            |
| Beam angle (º)             | 15             |
| Life time (h)              | 50000 h L80B10 |
| Colour                     | White          |
| Control gear included      | Yes            |
| Control gear               | ON/OFF         |
| Flicker Free               | Yes            |
| Light source               | LED            |
| Type of LED                | СОВ            |
| Colour temperature (K)     | 3000K          |
| Colour consistency (SDCM)  | SDCM<3         |
| CRI                        | 90             |